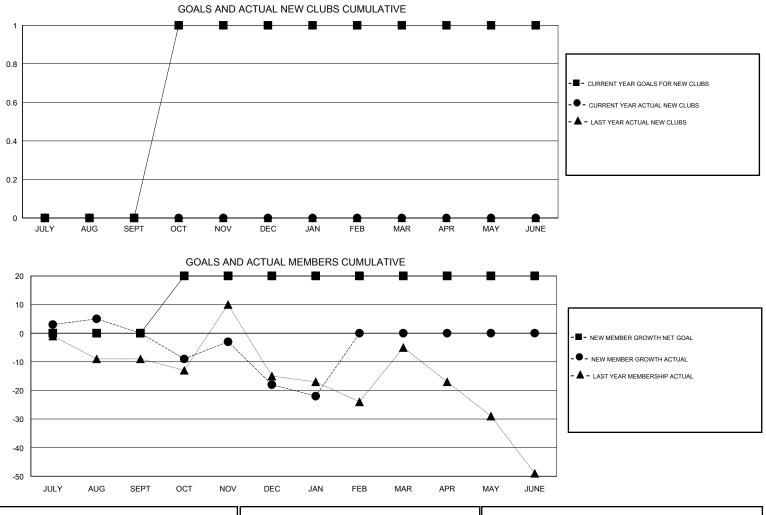

## GMT: Kenneth Schwols

| GMT: Kennet           | h Schwols     | L         | OCATION UTAH  |                       |                                                                |                                                              | GMT CA                                             |  |
|-----------------------|---------------|-----------|---------------|-----------------------|----------------------------------------------------------------|--------------------------------------------------------------|----------------------------------------------------|--|
| Clubs                 |               |           |               | Members               |                                                                |                                                              |                                                    |  |
| RESULTS FOR 2016-2017 |               |           |               | RESULTS FOR 2016-2017 |                                                                |                                                              |                                                    |  |
| QUARTER               | NEW CLUB GOAL | NEW CLUBS | DROPPED CLUBS | QUARTER               | NEW MEMBER GROWTH<br>NET GOAL (not reinstated<br>or transfers) | NEW MEMBER<br>GROWTH ACTUAL (not<br>reinstated or transfers) | DROPPED<br>MEMBERS ACTUAL<br>(including transfers) |  |
| JULY/AUG/SEPT         | 0             | 0         | 0             | JULY/AUG/SEPT         | 0                                                              | 13                                                           | 13                                                 |  |
| OCT/NOV/DEC           | 1             | 0         | 1             | OCT/NOV/DEC           | 20                                                             | 18                                                           | 36                                                 |  |
| JAN/FEB/MAR           | 0             | 0         | 0             | JAN/FEB/MAR           | 0                                                              | 6                                                            | 10                                                 |  |
| APR/MAY/JUNE          | 0             | 0         | 0             | APR/MAY/JUNE          | 0                                                              | 0                                                            | 0                                                  |  |

| DROPPED CLUBS: 1 |    | 15 CLUBS OF 28 ADDED 1 OR MORE               | GENDER DISTRIBUTION                |              |     |
|------------------|----|----------------------------------------------|------------------------------------|--------------|-----|
|                  |    | NEW MEMBERS                                  | MALE                               | 439 (68.27%) |     |
| DROPPED MEMBERS  |    |                                              | FEMALE                             | 204 (31.73%) |     |
| DECEASED         | 4  |                                              | TOTAL FAMILY UNIT MEMBERS          |              | 222 |
| CLUB CANCELLED   | 0  | CLICK HERE FOR CUMULATIVE<br>MEMBERSHIP DATA |                                    |              | 110 |
| OTHER 55         |    |                                              | FAMILY MEMBERS PAYING HALF<br>DUES |              | 113 |
| TOTAL            | 59 |                                              |                                    |              |     |